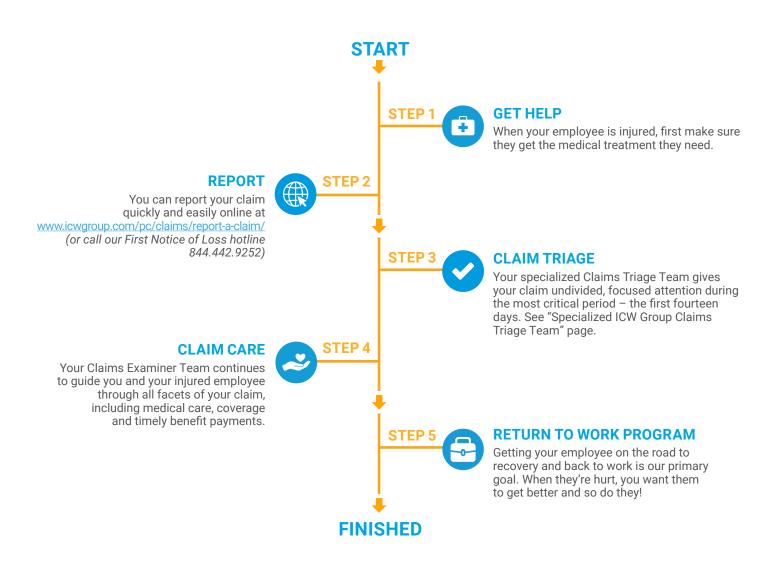

# ICW Group is **driven to deliver the best care** for your employees, **improve claim outcomes** & help you **prevent escalating claims costs**.

The road to managing workers' compensation claims can seem bumpy and hard to navigate. You can rely on ICW Group for a better claim experience. Our specialized teams support you and your employees along the road to recovery!

## The first 14 days is a critical phase for your work comp claim.

That's where ICW Group's Claims Triage Team makes all the difference. When your employee is injured, they spring into action to provide unparalleled service and attention to ensure the best possible outcome.

FIRST RESPONSE

Your Claims Triage Team partners with you and immediately reviews your claim. All critical facts are gathered and any areas of concern are quickly identified. For indemnity claims, you're contacted within the first 24-hours of your report.

CLAIM INVESTIGATION
In-depth investigations are con

In-depth investigations are conducted on 100% of all triaged claims, and includes reviews of attorneys, medical care providers and injured employee history. All suspicious activity is escalated to our anti-fraud Special Investigations Unit (SIU).

BENEFIT MANAGEMENT
Your injured employee has the same needs and wants as anyone else, and their access to timely assistance is critical. Having a dedicated Claims Triage Team ensures accurate and timely processing of medical and disability payments—getting them the support they need, when they need it.

Receive undivided attention when it's needed the most with ICW Group's Claims Triage Team!

LEARN MORE AT: icwgroup.com/claims

CATASTROPHIC INJURIES

When your employee suffers a serious injury, immediate action is taken to provide personal attention – from specialized nursing support to crisis management and counseling for your other staff.

### **ENSURING SUCCESS**

Focusing on your optimized experience is vital to ensuring the best results. Before your claim is transitioned to the Claims Examiner Team, you can expect these steps are complete: