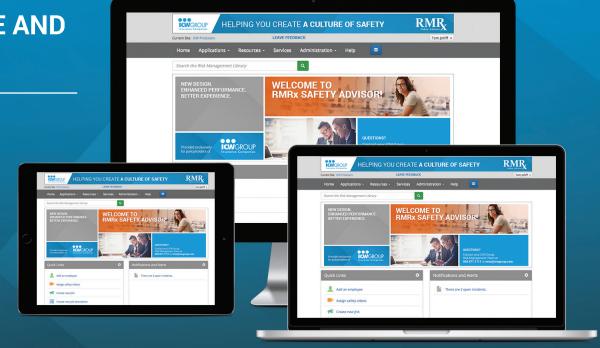

### **ANNOUNCING YOUR NEW RMRX SAFETY ADVISOR!**

Located within <u>myResource</u>, ICW Group's secure work comp portal, your RMRx Safety Advisor platform, has been upgraded to enhance and streamline your safety program.

- Fresh new look
- More intuitive workflows
- · Robust and mobile-friendly software architecture
- Now featuring over 300 online safety videos

The new RMRx Safety Advisor platform will still have all the features and functionality you use today. Its evolutionary design will ensure a seamless transition for experienced users, while helping new users be productive right away.

### Fresh New Look and Feel

- Redesigned based on the bestpractice principles of User-Centered Design, and your continual input and feedback
- Cleaner look for all buttons, forms, and fields, delivering functionality that is more friendly and still familiar

## Quick Links<sup>™</sup>, Alerts & Notifications

- Quick Links provide immediate access to useful features, and a portal to other third party software applications
- Alerts & Notifications keep you on track, and on top of staff performance
- Customizable home page can become your dashboard for the workday

### **New Global Navigation**

- Uniform visual layouts across the entire platform will streamline and enhance your experience
- Intuitive, step-by-step data entry wizards; great for beginners and experienced users
- Increase productivity and accomplish tasks simply, quickly, and correctly
- Easier employee management

### New, Simpler Workflows with Built-in Wizards

- Now you can access different applications instantly and always know where you are
- Easily switch between sites or apps with a simple click
- Enhanced administrative features mean you can customize the platform for your organization's needs

### Expanded Resource Library, New Advanced Search

- All library materials have document summary, file type, and document description
- A powerful new search capability delivers faster, more reliable and relevant material, for each application
- Find what you need quickly and easily