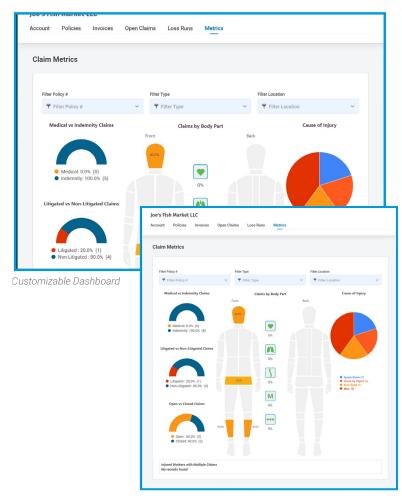

#### AT-A-GLANCE CLAIM DETAILS

View claim type, litigation ratio, claim status, cause of injury and body part.

#### MULTI-YEAR LOSS RUN REPORTING

Easily pull up to 5 years worth of loss runs in a single step.

At-A-Glance Claim Details