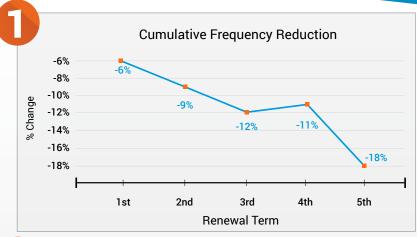

## **FEWER CLAIMS**

Claim frequency **DROPS 18%** over 5 years.

#### 1. FEWER CLAIMS

#### **Innovative Risk Management**

- ICW Group works with you to develop practical safety solutions to meet your unique needs.
- You receive on-site risk evaluation, customized training and on-going program management.
- Our proprietary myResource and RMRx online tools help you manage and reduce your losses.