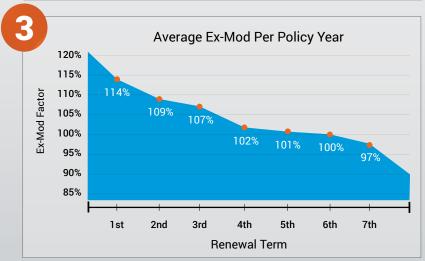

## 3 LOWER EX-MODS

Average ex-mod declines **17 POINTS** over 8 years.

#### 3. LOWER EX-MODS

#### **Premium Cost Savings**

 Lower your ex-mod and receive the most value from your workers' compensation insurance.