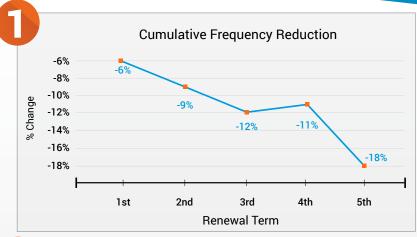

## **FEWER CLAIMS**

Claim frequency **DROPS 18%** over 5 years.

#### 1. FEWER CLAIMS