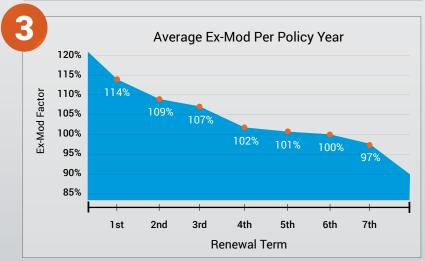

## 3 LOWER EX-MODS

Average ex-mod declines **17 POINTS** over 8 years.

#### 3. LOWER EX-MODS