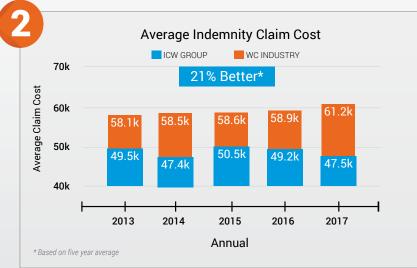

# 2 COSTLY CLAIMS

Claims beat industry costs by 21% and close 19% FASTER than the industry.

#### 2. LESS COSTLY CLAIMS