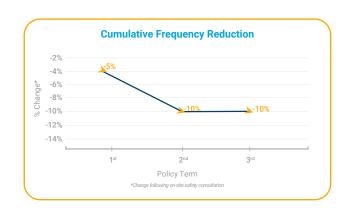

### **Fewer Claims**

Our innovative Risk Management results in claim frequency drops of 10% over 3 years.

- Your risk management team helps to build a culture of safety at your workplace so everyone goes home safe
- You receive one-on-one, personalized risk assessments with direct access to our risk management consultants
- Access Safety OnDemand®, our online learning management tool with 5,000+ of safety resources on 100s of topics