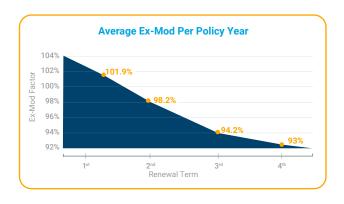

### **Lower Ex-Mods**

Premium cost-savings can result in an average Ex-mod decline of 9 points over 4 years.

 Lower your Ex-mod and receive the most value from your workers' compensation insurance