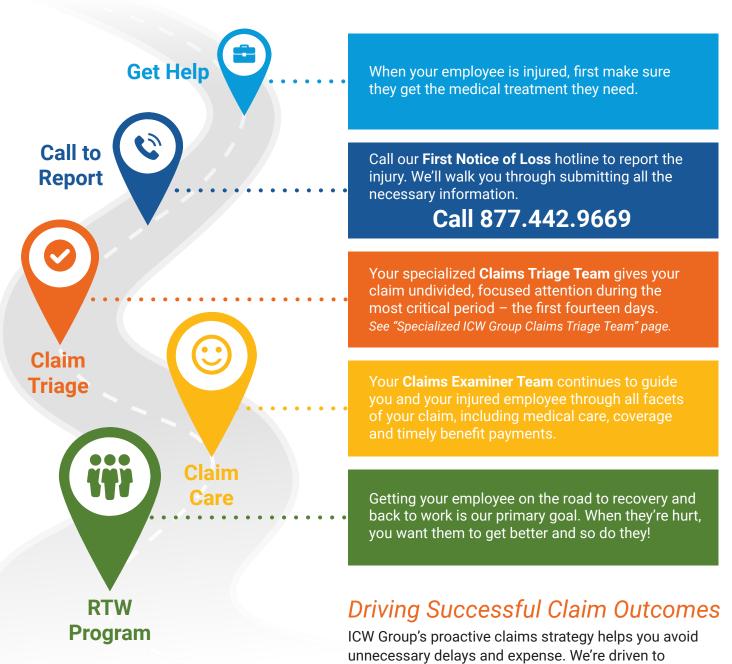

## From First Report to Return to Work...

The road to managing workers' compensation claims can seem bumpy and hard to navigate.

You can rely on ICW Group for a better claim experience. Our specialized teams
support you and your employees along the road to recovery!

deliver the best care for your employees, improve claim outcomes and help you prevent escalating claims costs.

## **Specialized ICW Group Claims Triage Team**

Maximizing the First 14 Days

The first two-weeks is a critical phase for your work comp claim. That's where ICW Group's **Claims Triage Team** makes all the difference. When your employee is injured, they spring into action to provide unparalleled service and attention to ensure the best possible outcome.

**CLAIM TRIAGE** 

Your Claims Triage Team partners with you and immediately reviews your claim. All critical facts are gathered and any areas of concern are quickly identified. For indemnity claims, you're contacted within the first 24-hours of your report.

Your injured employee has the same needs and wants as anyone else, and their access to timely assistance is critical. Having a dedicated Claims Triage Team ensures accurate and timely processing of medical and disability payments – getting them the support they need, when they need it.

When your employee suffers a serious injury, immediate action is taken to provide personal attention – from specialized nursing support to crisis management and counseling for your other staff.

Receive undivided attention when it's needed the most with ICW Group's Claims Triage Team!