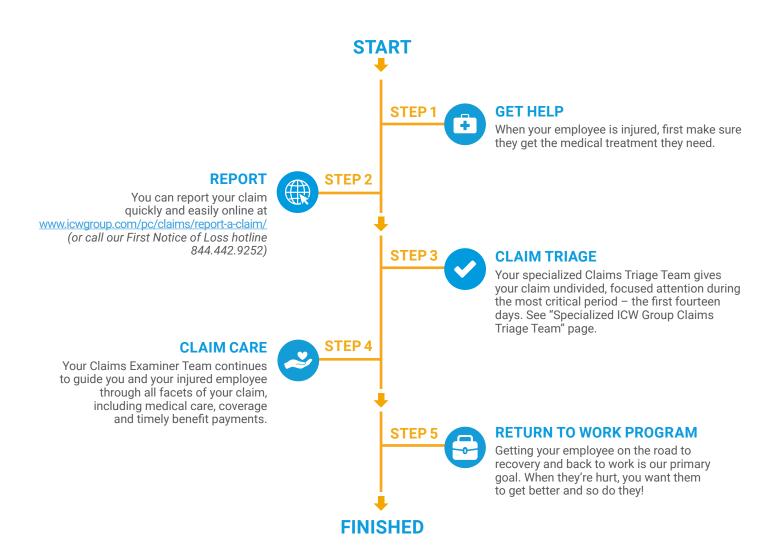

### WORK COMP CLAIMS YOUR ROAD TO SUCCESS

# ICW Group is **driven to deliver the best care** for your employees, **improve claim outcomes** & help you **prevent escalating claims costs**.

The road to managing workers' compensation claims can seem bumpy and hard to navigate. You can rely on ICW Group for a better claim experience. Our specialized teams support you and your employees along the road to recovery!

## The first 14 days is a critical phase for your work comp claim.

That's where ICW Group's Claims Triage Team makes all the difference. When your employee is injured, they spring into action to provide unparalleled service and attention to ensure the best possible outcome.

FIRST RESPONSE

Your Claims Triage Team partners with you and immediately reviews your claim. All critical facts are gathered and any areas of concern are quickly identified. For indemnity claims, you're contacted within the first 24-hours of your report.

CLAIM INVESTIGATION
In-depth investigations are con

In-depth investigations are conducted on 100% of all triaged claims, and includes reviews of attorneys, medical care providers and injured employee history. All suspicious activity is escalated to our anti-fraud Special Investigations Unit (SIU).

BENEFIT MANAGEMENT

Your injured employee has the same needs and wants as anyone else, and their access to timely assistance is critical. Having a dedicated Claims Triage Team ensures accurate and timely processing of medical and disability payments—getting them the support they need, when they need it.

Receive undivided attention when it's needed the most with ICW Group's Claims Triage Team!

LEARN MORE AT: icwgroup.com/claims

CATASTROPHIC INJURIES

When your employee suffers a serious injury, immediate action is taken to provide personal attention – from specialized nursing support to crisis management and counseling for your other staff.

### **ENSURING SUCCESS**

Focusing on your optimized experience is vital to ensuring the best results. Before your claim is transitioned to the Claims Examiner Team, you can expect these steps are complete: